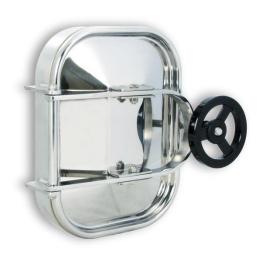

## P06-B5

Outward opening manway Size: 420 x 310mm

Maximum working pressure: -1/+0.7 Bar

Frame height: 60mm Frame thickness: 10mm

This Data Sheet refers to the material as supplied. The information contained herein is given in good faith, but no liability will be accepted by the Company in relation to same. We reserve the right to change the details given on this Data Sheet as additional information is acquired. Customers requiring the latest version of this Data Sheet should contact our sales department.