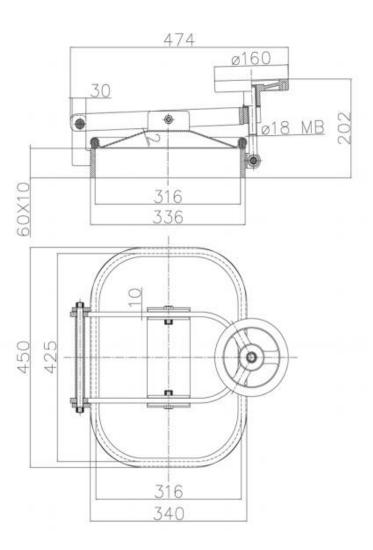

## P06-B5

Outward opening manway Size: 420 x 310mm

Maximum working pressure: -1/+0.7 Bar

Frame height: 60mm Frame thickness: 10mm

This Data Sheet refers to the material as supplied. The information contained herein is given in good faith, but no liability will be accepted by the Company in relation to same. We reserve the right to change the details given on this Data Sheet as additional information is acquired. Customers requiring the latest version of this Data Sheet should contact our sales department.